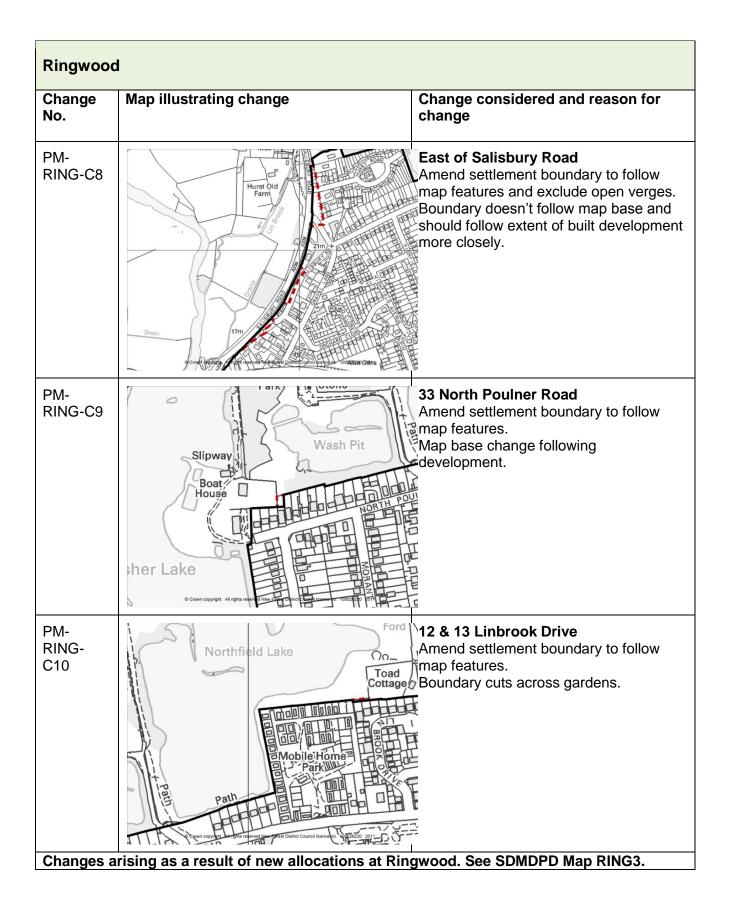

Part C – Built-up Area Boundary and Green Belt changes (schedule of map changes)

Part D – Public open space changes (schedule of map changes)

Part E – Landscape Features (schedule of map changes)

Part F – Other changes to Proposals Maps which require map illustrations (schedule of map changes)