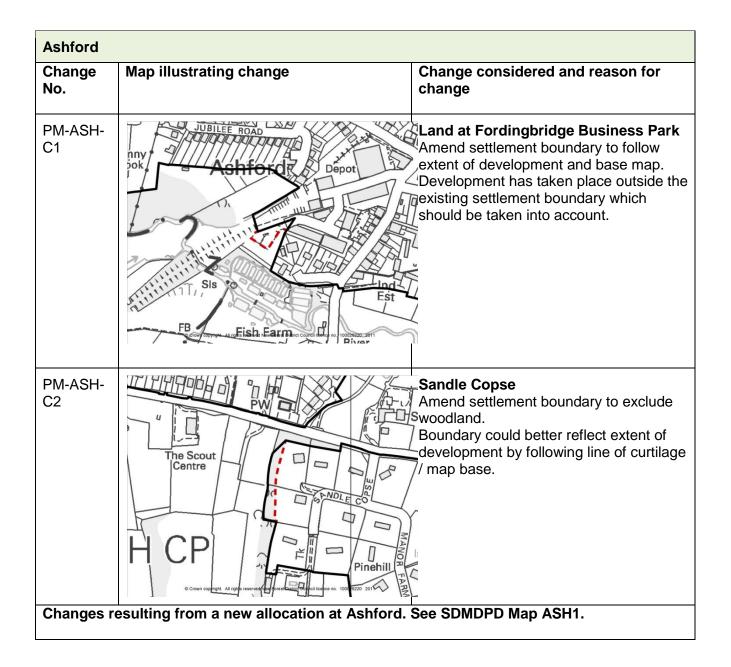

| A31, Poulner<br>Amend settlement boundary to follow<br>map features.<br>Settlement boundary doesn't follow map<br>features.            |  |
| PM-<br>RING-C4 | ASH GEO<br>Drain<br>HOTAL<br>HIGH PH<br>HIGH PH<br>HI | Hightown Road<br>Amend settlement boundary to follow<br>more logical map feature.<br>Boundary should follow more sensible<br>boundary. |  |









| Sandleheath    |                                                        |                                                                                                                                                                                                                                                                                                                                                       |  |
|----------------|--------------------------------------------------------|------------------------------------------------------------------------------------------------------------------------------------------------------------------------------------------------------------------------------------------------------------------------------------------------------------