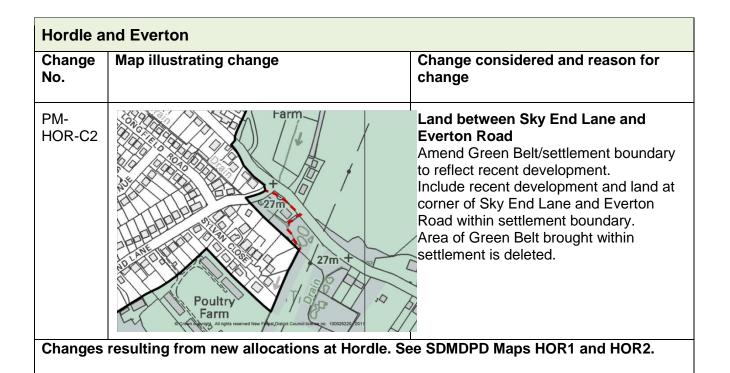

s<br>Parts<br>Parts<br>Parts<br>Parts<br>Parts<br>Parts<br>Parts<br>Parts<br>Parts<br>Parts<br>Parts<br>Parts<br>Parts<br>Parts<br>Parts<br>Parts<br>Parts<br>Parts<br>Parts<br>Parts<br>Parts<br>Parts<br>Parts<br>Parts<br>Parts<br>Parts<br>Parts<br>Parts<br>Parts<br>Parts<br>Parts<br>Parts<br>Parts<br>Parts<br>Parts<br>Parts<br>Parts<br>Parts<br>Parts<br>Parts<br>Parts<br>Parts<br>P | East of Woodlands Caravan Park<br>(HE1) and at Sidney Street (HE2)<br>Amend Green Belt and settlement<br>boundaries to follow map features at<br>Woodlands Caravan Site and to<br>incorporate development at Sidney<br>Street.<br>Following the edge of developed area<br>would make more sense and provide a<br>more defensible Green Belt boundary.<br>Areas of Green Belt brought within<br>settlement are deleted. |  |





| New Milton and Barton on Sea                                                   |                         |                                         |
|--------------------------------------------------------------------------------|-------------------------|-----------------------------------------|
| Change<br>No.                                                                  | Map illustrating change | Change considered and reason for change |
| Changes resulting from new allocations at New Milton. See SDMDPD Maps NMT1 and |                         |                                         |

NMT2/3/4.

| Bransgore      | Bransgore