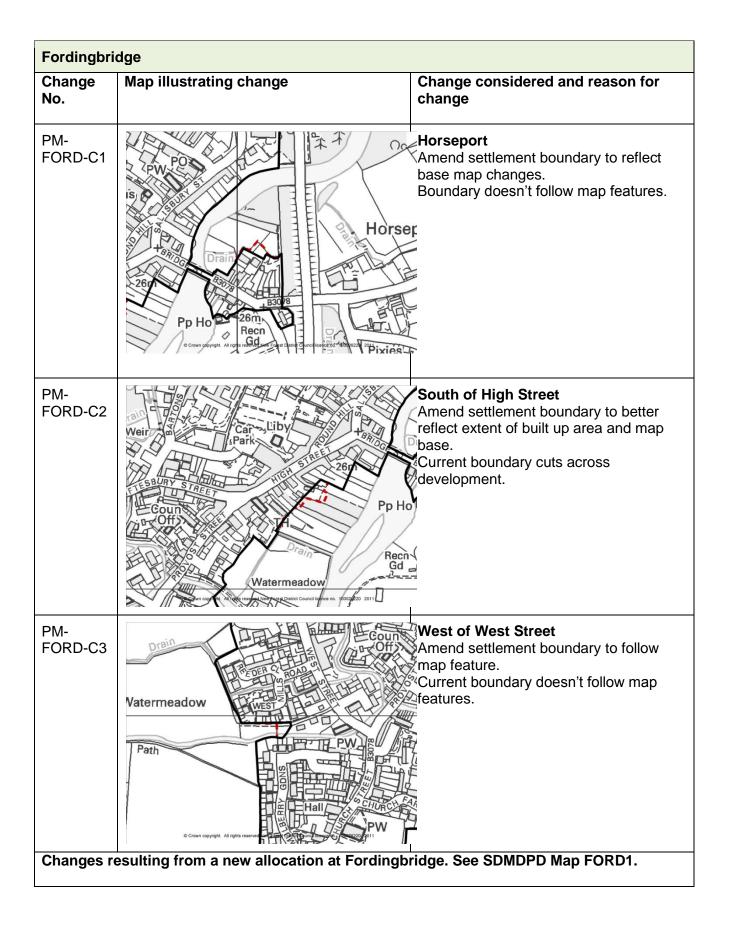

Part C – Built-up Area Boundary and Green Belt changes (schedule of map changes)

Part D – Public open space changes (schedule of map changes)

Part E – Landscape Features (schedule of map changes)

Part F – Other changes to Proposals Maps which require map illustrations (schedule of map changes)