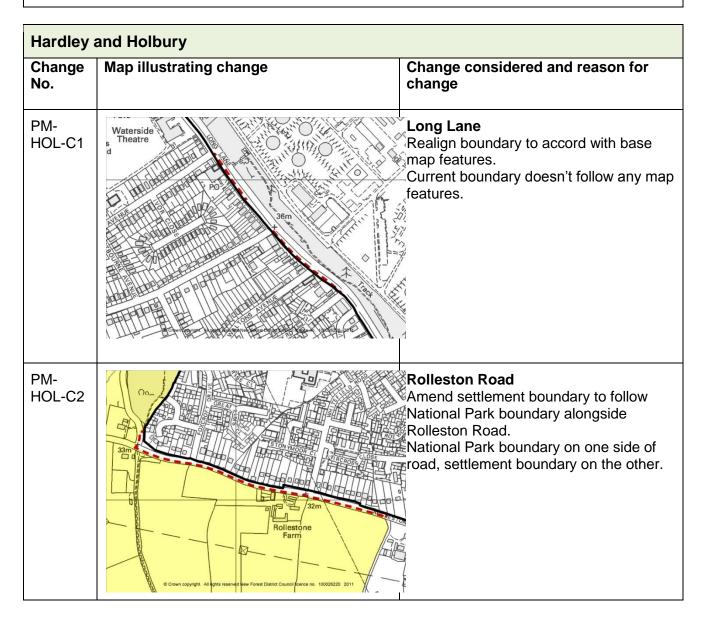

|          | Veterinary<br>Hospital<br>We<br>Forest Lodge<br>Forest Lodge<br>Forest Lodge<br>Sinks<br>Sinks<br>Forest | Amend boundary to follow map features.<br>Existing boundary doesn't follow map<br>features. Base map update. |  |  |  |





| Blackfiel     | Blackfield