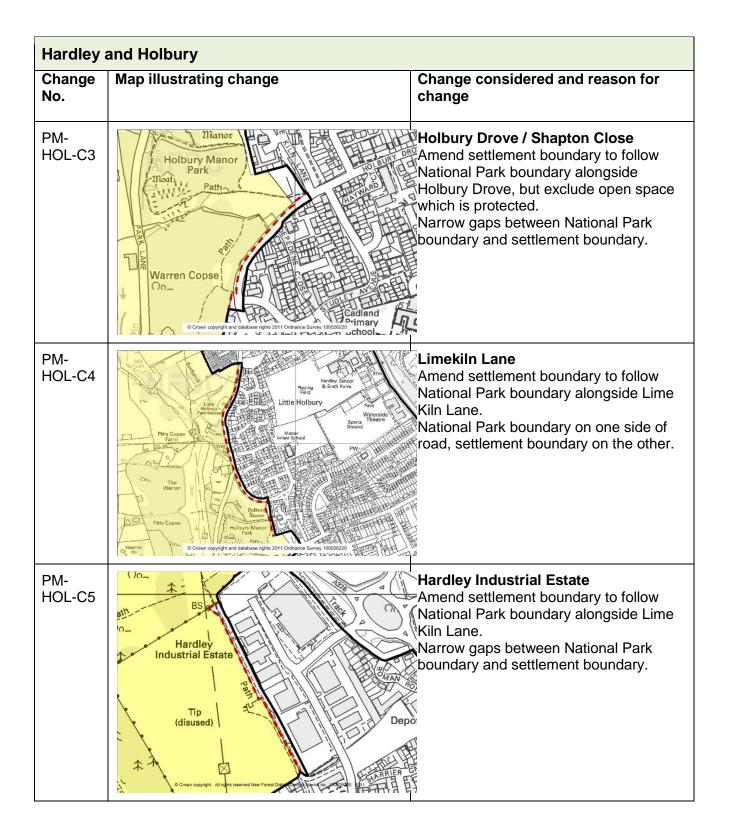

| Мар                   | Change No.   | Notation                  |        | Change        | Reason                                               |
|-----------------------|--------------|---------------------------|--------|---------------|------------------------------------------------------|
|                       |              | Local Plan                | SDMDPD |               |                                                      |
|                       |              | proposed open             |        |               |                                                      |
|                       |              | space                     |        |               |                                                      |
|                       | PM-HYD-A24   | DW-T10.21                 | N/A    | Delete.       | Policy not carried forward.                          |
|                       |              | Challenger Way –          |        |               | Implemented as permissive                            |
|                       |              | northern                  |        |               | path for benefit of schools.                         |
|                       |              | boundary of the           |        |               |                                                      |
|                       |              | Orchard and               |        |               |                                                      |
|                       |              | Noadswood                 |        |               |                                                      |
|                       |              | school playing            |        |               |                                                      |
|                       |              | fields                    |        |               |                                                      |
|                       | PM-HYD-A25   | DW-T10.22                 | N/A    | Delete.       | Policy not carried forward.                          |
|                       |              | Blenheim                  |        |               | Footpath scheme has been                             |
|                       |              | Gardens –                 |        |               | implemented.                                         |
|                       |              | Oaklands                  |        |               |                                                      |
|                       |              | Way/Briarwood             |        |               |                                                      |
|                       |              | Rise                      |        |               |                                                      |
|                       | PM-HYD-A26   | DW-T10.23                 | N/A    | Delete.       | Policy not carried forward.                          |
|                       |              | Applemore –               |        |               | The section along Fawley Road                        |
|                       |              | Holbury via               |        |               | and northern half of route along                     |
|                       |              | Roman Road                |        |               | Roman Road are implemented,                          |
|                       |              | incorporating             |        |               | southern section proposed to                         |
|                       |              | crossing of               |        |               | be retained in scheme HY/T/7                         |
|                       |              | Beaulieu Road,            |        |               | see Background Paper BP44.                           |
|                       |              | Hythe                     |        |               |                                                      |
|                       | PM-HYD-A27   | DW-T10.24                 | N/A    | Delete.       | Policy not carried forward.                          |
|                       |              | Clayfields                |        |               | Cycle route is part of Policy                        |
|                       |              | Recreation Area –         |        |               | HYD8.3 in SDMDPD.                                    |
|                       |              | Hythe Centre via          |        |               |                                                      |
|                       |              | Southampton               |        |               |                                                      |
|                       |              | Road                      |        |               |                                                      |
|                       | PM-HYD-A28   | DW-T11.9                  | N/A    | Delete.       | Policy not carried forward.                          |
|                       |              | Hart Hill                 |        |               |                                                      |
| Max 2                 |              |                           | NI/A   | Delete        | Delieu net eeued weden                               |
| Map 3<br>Hardley,     | PM-HOL-A1    | HH-2<br>Land at Lime Kiln | N/A    | Delete.       | Policy not saved under<br>Schedule 8 to the Planning |
| • •                   |              |                           |        |               |                                                      |
| Holbury,<br>Blackfiel |              | Lane/Holbury<br>Drove     |        |               | and Compulsory Purchase Act 2004.                    |
| d,                    | PM-FAW-A1    | FA-1                      | FAW1   | Revise policy | Replaced by Policy FAW1 in                           |
| u,<br>Langley         | FIVI-FAVV-AL | Fawley Oil                | FAWI   | reference.    | SDMDPD.                                              |
| and                   |              | Refinery                  |        |               |                                                      |
| Fawley                | PM-FAW-A2    | FA-2                      | N/A    | Delete.       | Policy not saved under                               |
|                       |              | Land at Church            |        | Delete.       | Schedule 8 to the Planning                           |
|                       |              | Lane                      |        |               | and Compulsory Purchase Act                          |
|                       |              |                           |        |               | 2004.                                                |
|                       | PM-FAW-A3    | FP-1                      | N/A    | Delete.       | Policy not saved under                               |
|                       |              | FF-1<br>Fawley power      |        | Delete.       | Schedule 8 to the Planning                           |
|                       |              | station                   |        |               | and Compulsory Purchase Act                          |
|                       |              |                           |        |               | 2004.                                                |
|                       | PM-HOL-A2    | DWT10.3                   | N/A    | Delete.       | Policy not carried forward.                          |
|                       |              | 511110.5                  |        | Delete.       | i oncy not carried for ward.                         |

| Мар    | Change No.    | Notation                            |        | Change                   | Reason                                                    |
|--------|---------------|-------------------------------------|--------|--------------------------|-----------------------------------------------------------|
|        |               | Local Plan                          | SDMDPD |                          |                                                           |
|        |               | Holbury-                            |        |                          | Cycle route has been                                      |
|        |               | Blackfield                          |        |                          | implemented.                                              |
|        | PM-FAW-A4     | DWT10.4                             | N/A    | Delete.                  | Policy not carried forward.                               |
|        |               | Chapel lane,                        |        |                          | Cycle route is within the                                 |
|        |               | Fawley – Saxon                      |        |                          | NFNPA.                                                    |
|        |               | Road, Blackfield –                  |        |                          |                                                           |
|        |               | existing footpath                   |        | _                        |                                                           |
|        | PM-BLA-A1     | DWT10.5                             | N/A    | Delete.                  | Policy not carried forward.                               |
|        |               | Alongside                           |        |                          | See FA/T/02 and FA/T/3 in                                 |
|        |               | Newlands Road                       |        |                          | Background Paper BP44.                                    |
|        |               | and the eastern                     |        |                          |                                                           |
|        |               | end of Blackfield                   |        |                          |                                                           |
|        | PM-HOL-A3     | Road                                | N1/A   | Dalata                   | Deline act comical formula                                |
|        | PM-HOL-A3     | DWT11.1                             | N/A    | Delete.                  | Policy not carried forward.<br>Route is within the NFNPA. |
|        |               | Rollestone Road –<br>Manor Park and |        |                          | Route is within the NFNPA.                                |
|        |               | the Old Mill Inn,                   |        |                          |                                                           |
|        |               | Holbury                             |        |                          |                                                           |
|        | PM-FAW-A5     | DWT11.2                             | N/A    | Delete.                  | Policy not carried forward.                               |
|        |               | Fawley - Calshot                    | 1,7,7  | Delete.                  | See FA/T/5 in Background                                  |
|        |               | runcy cushot                        |        |                          | Paper BP44.                                               |
|        |               |                                     |        |                          |                                                           |
| Map 4a | PM-LYM-A1     | LP-1                                | N/A    | Delete.                  | Policy not carried forward.                               |
| Lyming |               | 37 to 39 St                         |        |                          | Site identified as a Town                                 |
| ton    |               | Thomas Street                       |        |                          | Centre Opportunity Site                                   |
|        |               |                                     |        |                          | (LYM8.1).                                                 |
|        | PM-LYM-A2     | LP-2                                | N/A    | Delete.                  | Policy not carried forward.                               |
|        |               | 77 to 90 High                       |        |                          |                                                           |
|        |               | Street/ School                      |        |                          |                                                           |
|        |               | Lane                                |        |                          |                                                           |
|        | PM-LYM-A3     | LP-3                                | N/A    | Delete.                  | Policy not carried forward.                               |
|        |               | Furniture                           |        |                          | Site identified as a Town                                 |
|        |               | Repository, New                     |        |                          | Centre Opportunity Site                                   |
|        |               | Street /                            |        |                          | (LYM8.5).                                                 |
|        | PM-LYM-A4     | Emsworth Road                       | LYM9   | Dovice policy            | New Policy reference in                                   |
|        | PIVI-LTIVI-A4 | Burgage plots                       | LTIVIS | Revise policy reference. | SDMDPD.                                                   |
|        | PM-LYM-A5     | LP-5                                | N/A    | Delete.                  | Policy not carried forward.                               |
|        | FIVI-LIIVI-AS | Earley Court                        | N/A    | Delete.                  | Folicy not carried for ward.                              |
|        | PM-LYM-A6     | LP-10                               | N/A    | Delete.                  | Policy not carried forward.                               |
|        |               | Gurney Dixon                        |        |                          | Scheme implemented.                                       |
|        |               | Centre                              |        |                          |                                                           |
|        | PM-LYM-A7     | LP-15                               | N/A    | Delete.                  | Policy not carried forward.                               |
|        |               | Seawater baths                      |        |                          | The Seawater Baths are                                    |
|        |               | area                                |        |                          | protected by CS7 in the Core                              |
|        |               |                                     |        |                          | Strategy. The surrounding                                 |
|        |               |                                     |        |                          | area is covered by Policy                                 |
|        |               |                                     |        |                          | DM12 in the SDMDPD.                                       |
|        |               |                                     |        |                          |                                                           |
|        | PM-LYM-A8     | LP-17                               | N/A    | Delete.                  | Policy not carried forward.                               |