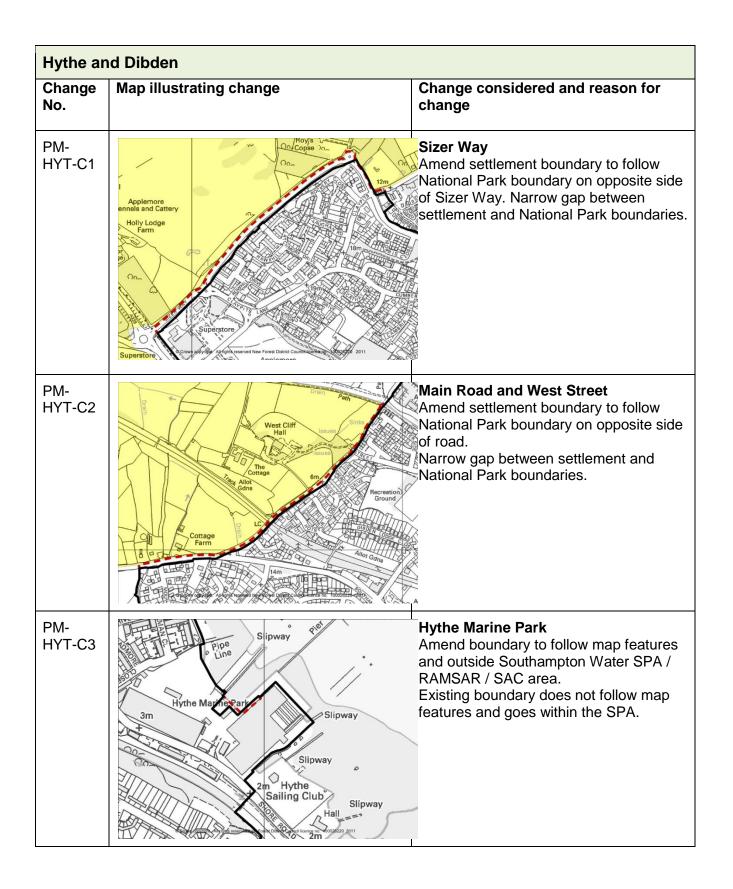

n part doesn't follow<br>base map and includes area of<br>woodland.                                                       |



| Marchwood                                                                                 |                         |                                         |  |  |
|-------------------------------------------------------------------------------------------|-------------------------|-----------------------------------------|--|--|
| Change<br>No.                                                                             | Map illustrating change | Change considered and reason for change |  |  |
| Changes resulting from new allocations at Marchwood. See SDMDPD Maps MAR1, MAR2 and MAR3. |                         |                                         |  |  |



| Change<br>No.       Map illustrating change       Change considered and reason for<br>change         PM-<br>HYT-C4       Image: Collect Construction of the construction of