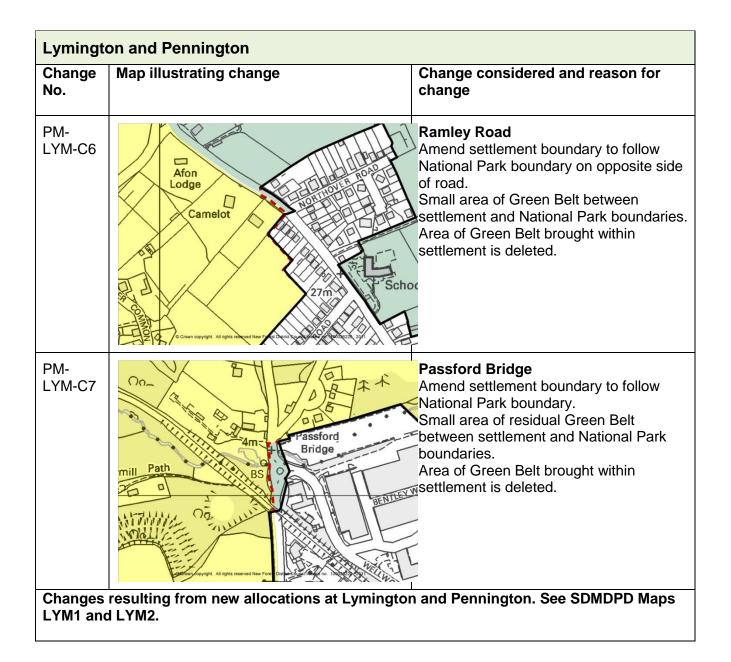

| Mill Lane Boat Yard<br>Realign settlement boundary with map<br>features and Green Belt.<br>Settlement boundary doesn't follow map<br>features.                                                                                                                          |





| Milford on Sea |                                                 |                                                                                                                                                                                                                                       |
|----------------|-------------------------------------------------|---------------------------------------------------------------------------------------------------------------------------------------------------------------------------------------------------------------------------------------|
| Change<br>No.  | Map illustrating change                         | Change considered and reason for change