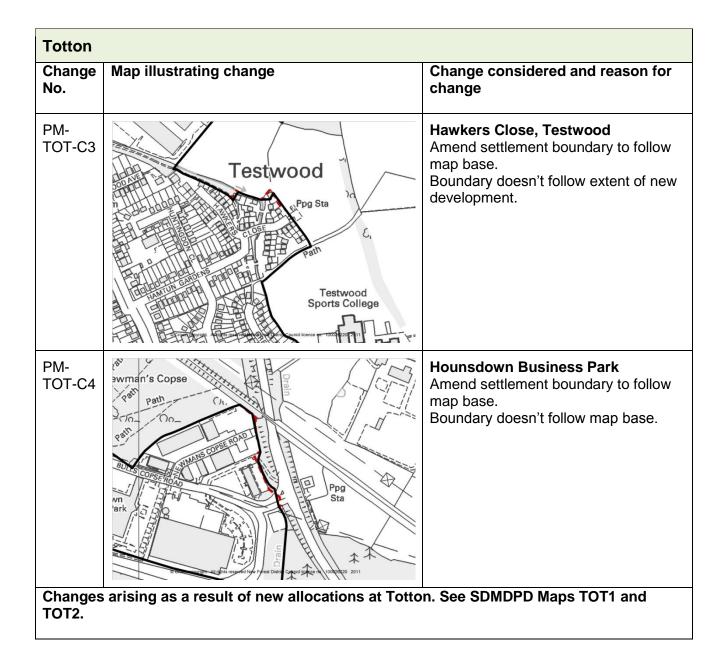

re<br>Calmore<br>Calmore<br>Calmore<br>Calmore<br>Calmore<br>Calmore<br>Calmore<br>Calmore<br>Calmore<br>Calmor                                                                                                                                                                                                                                                                                                                                                                                                                                   | Nutwood Way, South Hampshire<br>Industrial Park<br>Amend settlement boundary to follow<br>base map and exclude woodland.<br>Existing boundary in part doesn't follow<br>base map and includes area of<br>woodland.                                                       |



| Marchwood                                                                                 |                         |                                         |  |  |
|-------------------------------------------------------------------------------------------|-------------------------|-----------------------------------------|--|--|
| Change<br>No.                                                                             | Map illustrating change | Change considered and reason for change |  |  |
| Changes resulting from new allocations at Marchwood. See SDMDPD Maps MAR1, MAR2 and MAR3. |                         |                                         |  |  |



| Change<br>No.       Map illustrating change       Change considered and reason for<br>change         PM-<br>HYT-C4