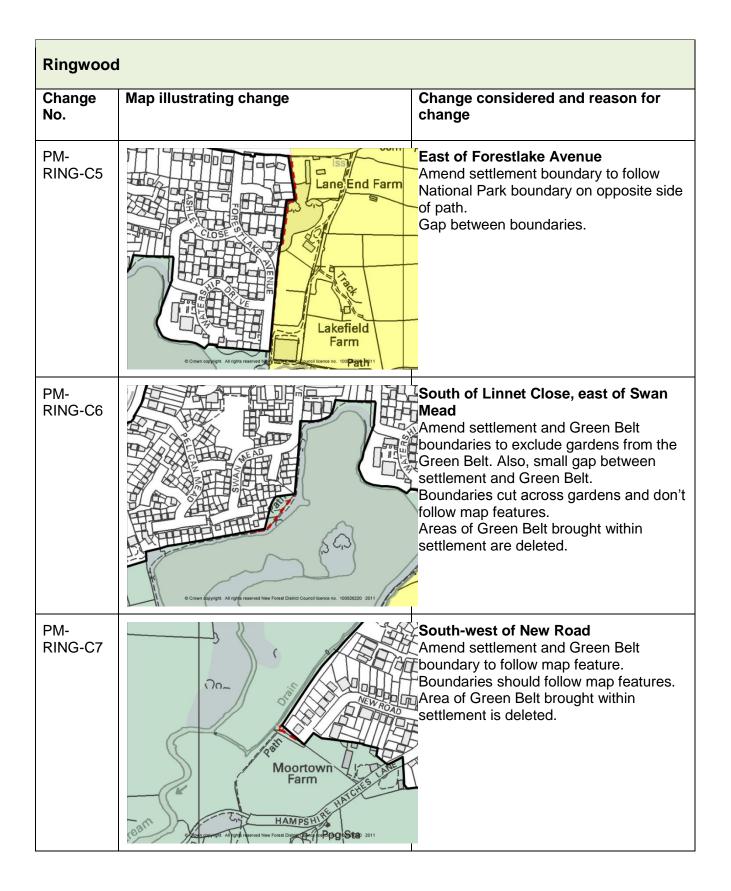

Part C – Built-up Area Boundary and Green Belt changes (schedule of map changes)

Part D – Public open space changes (schedule of map changes)

Part E – Landscape Features (schedule of map changes)

Part F – Other changes to Proposals Maps which require map illustrations (schedule of map changes)