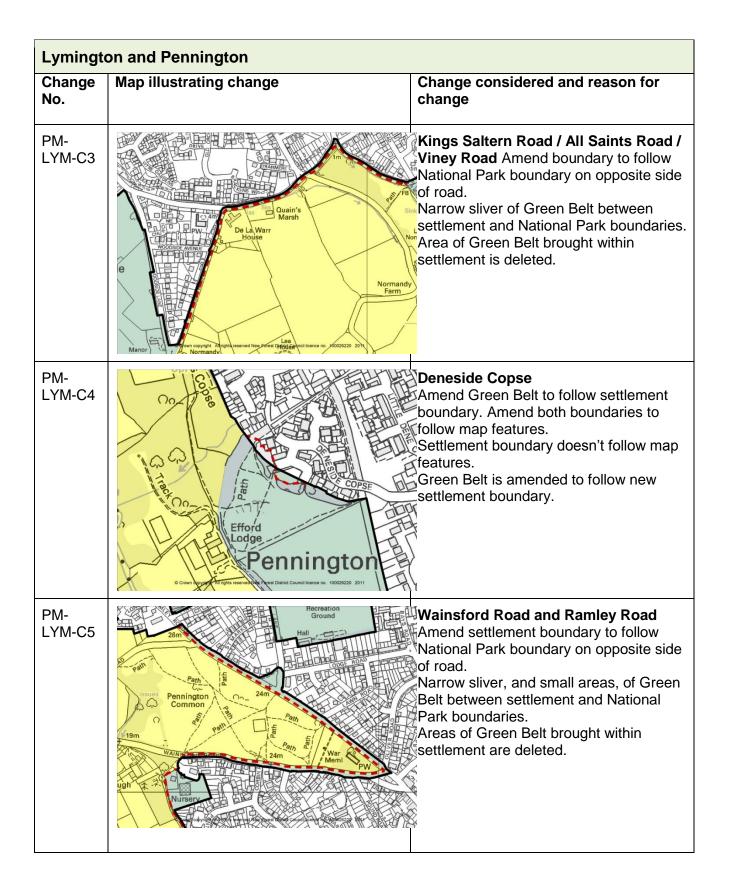

| Mill Lane Boat Yard<br>Realign settlement boundary with map<br>features and Green Belt.<br>Settlement boundary doesn't follow map<br>features.                                                                                                                          |





| Milford on Sea |                                                 |                                                                                                                                                                                                                                       |
|----------------|-------------------------------------------------|---------------------------------------------------------------------------------------------------------------------------------------------------------------------------------------------------------------------------------------|
| Change<br>No.  | Map illustrating change                         | Change considered and reason for change