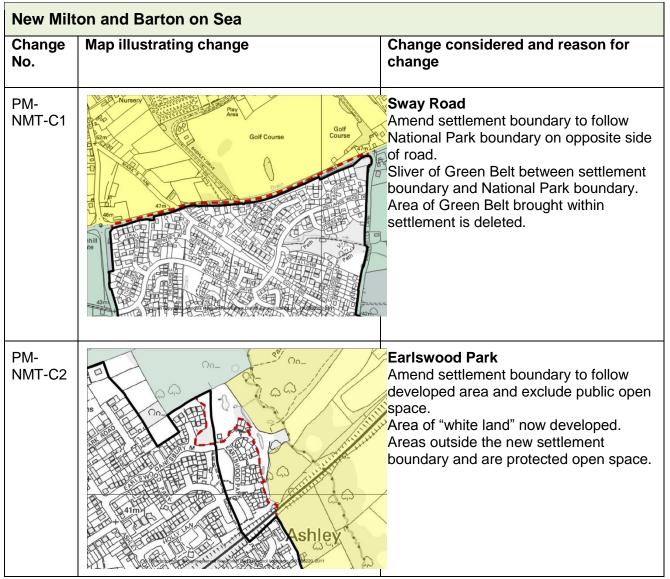

Part C – Built-up Area Boundary and Green Belt changes (schedule of map changes)

Part D – Public open space changes (schedule of map changes)

Part E – Landscape Features (schedule of map changes)

Part F – Other changes to Proposals Maps which require map illustrations (schedule of map changes)