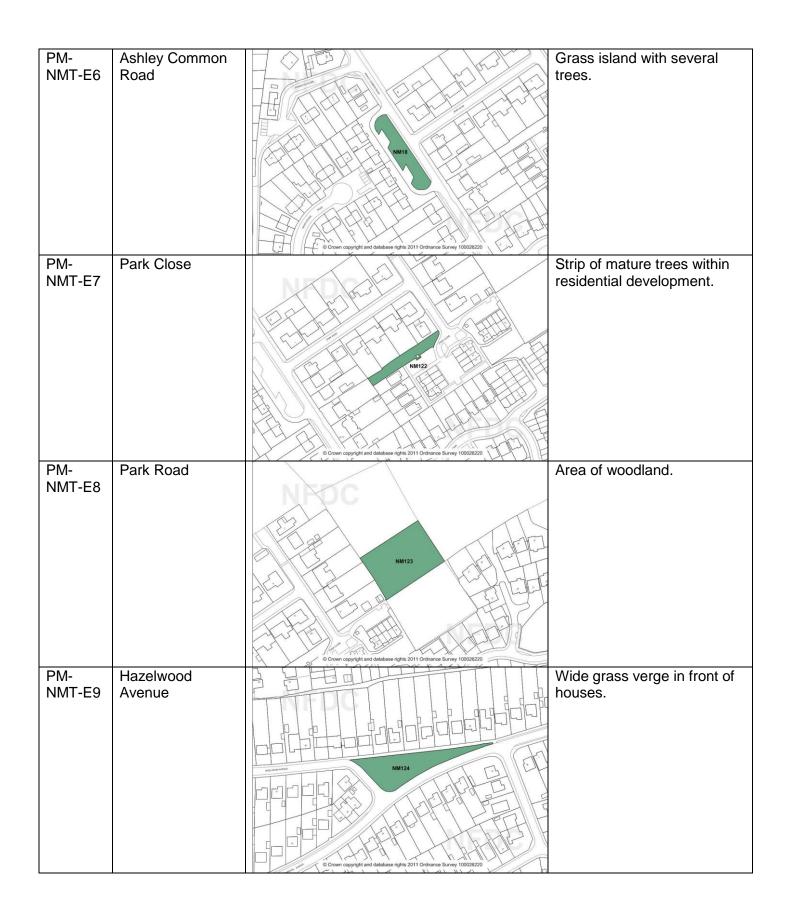

| Change<br>No. | Site Ref/Name | Proposed boundary | Description                      |
|---------------|---------------|-------------------|----------------------------------|
| PM-<br>NMT-E1 | Cull Lane     |                   | Mature trees behind<br>hedgerow. |

| PM-<br>NMT-E2 | Woodlands Way                 |      | Footpath running around housing.               |
|---------------|-------------------------------|------|------------------------------------------------|
| PM-<br>NMT-E3 | Great Woar<br>Copse           | NI25 | Area of ancient woodland in private ownership. |
| PM-<br>NMT-E4 | Area West of<br>Fernhill Lane |      | Extensive natural woodland area.               |
| PM-<br>NMT-E5 | Gainsborough<br>Avenue        |      | Grass traffic island in residential road.      |



| PM-<br>NMT-<br>E10 | Woodvale<br>Gardens                | Order copyright and database rights 2011 Ordenone Survey 10020220         | Wide grass verges with some vegetation.                                  |
|--------------------|------------------------------------|---------------------------------------------------------------------------|--------------------------------------------------------------------------|
| PM-<br>NMT-<br>E11 | Roebuck Close                      | NKET<br>Comer copyright and database rights 2011 Ocdances Survey 10000220 | Small grass island.                                                      |
| PM-<br>NMT-<br>E12 | Ashley Road                        | Nat22                                                                     | Grass island with several sma